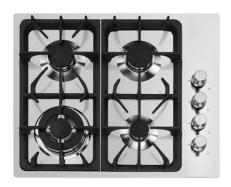

## **Cooker hob Professionale**

Gas hobs

Code: 7244 062

## **DETAILS**

| oster brushed          |
|------------------------|
| SI 304 stainless steel |
| rushed in line         |
| 20-240 V; 50/60 Hz     |
| 03x513 mm              |
| O cm                   |
| our burners            |
| 50 x 480 mm            |
|                        |

| Grids           | Cast iron grids and enamelled burner covers                                                                                                                                                                                                                                                |
|-----------------|--------------------------------------------------------------------------------------------------------------------------------------------------------------------------------------------------------------------------------------------------------------------------------------------|
| Width           | 60 cm                                                                                                                                                                                                                                                                                      |
| Total power     | 8.000 W                                                                                                                                                                                                                                                                                    |
| Auxiliary       | 1.000 W                                                                                                                                                                                                                                                                                    |
| Semirapid       | 2 x 1.750 W                                                                                                                                                                                                                                                                                |
| Triple crown    | 3.500 W                                                                                                                                                                                                                                                                                    |
| Safety          | Safety valve with quick-acting thermocouple                                                                                                                                                                                                                                                |
| Ignition        | Electric ignition under knob                                                                                                                                                                                                                                                               |
| Gas type        | Tested for installation with natural gas, LPG nozzle set included.                                                                                                                                                                                                                         |
| Туре            | Gas Hob                                                                                                                                                                                                                                                                                    |
| FEATURES        |                                                                                                                                                                                                                                                                                            |
| Cast iron grids | Cast-iron is the ideal material for an hob grid, this due to the manifold properties characterising it: high heat capacity that improves cooking performance; high weight and stability that improve safety; sturdiness that preserves the hob's original aspect over time; easy cleaning. |
| Safe cooking    | All Foster cooker hobs are equipped with safety valves. They shut off the gas supply very quickly if the flame accidentally goes out.                                                                                                                                                      |