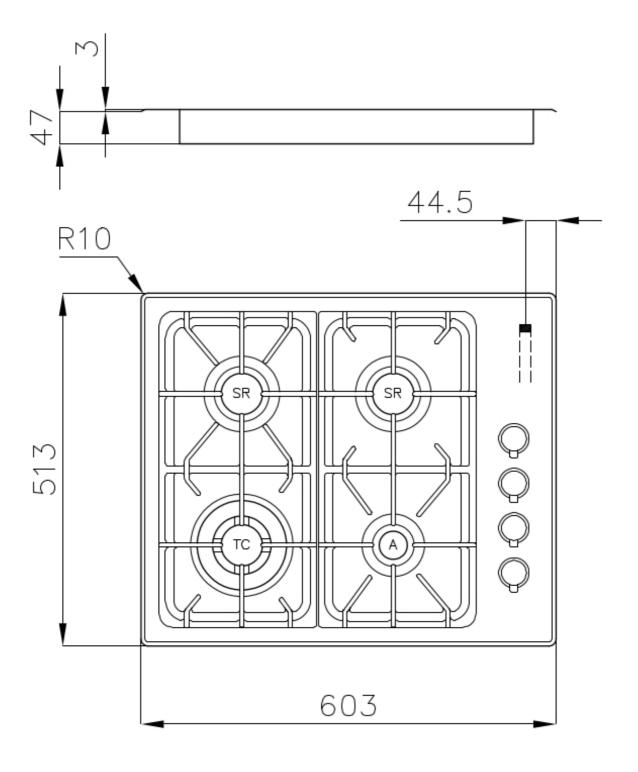

## **DETAILS**

| oster brushed          |
|------------------------|
| SI 304 stainless steel |
| rushed in line         |
| 20-240 V; 50/60 Hz     |
| 03x513 mm              |
| O cm                   |
| our burners            |
| 50 x 480 mm            |
|                        |

| Grids           | Cast iron grids and enamelled burner covers                                                                                                                                                                                                                                                |
|-----------------|--------------------------------------------------------------------------------------------------------------------------------------------------------------------------------------------------------------------------------------------------------------------------------------------|
| Width           | 60 cm                                                                                                                                                                                                                                                                                      |
| Total power     | 8.000 W                                                                                                                                                                                                                                                                                    |
| Auxiliary       | 1.000 W                                                                                                                                                                                                                                                                                    |
| Semirapid       | 2 x 1.750 W                                                                                                                                                                                                                                                                                |
| Triple crown    | 3.500 W                                                                                                                                                                                                                                                                                    |
| Safety          | Safety valve with quick-acting thermocouple                                                                                                                                                                                                                                                |
| Ignition        | Electric ignition under knob                                                                                                                                                                                                                                                               |
| Gas type        | Tested for installation with natural gas, LPG nozzle set included.                                                                                                                                                                                                                         |
| Туре            | Gas Hob                                                                                                                                                                                                                                                                                    |
| FEATURES        |                                                                                                                                                                                                                                                                                            |
| Cast iron grids | Cast-iron is the ideal material for an hob grid, this due to the manifold properties characterising it: high heat capacity that improves cooking performance; high weight and stability that improve safety; sturdiness that preserves the hob's original aspect over time; easy cleaning. |
| Safe cooking    | All Foster cooker hobs are equipped with safety valves. They shut off the gas supply very quickly if the flame accidentally goes out.                                                                                                                                                      |