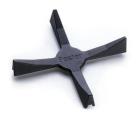

s are equipped with safety valves. They shut off the gas supply very quickly if the flame accidentally goes out.                                                                                                                                                      |



Special burners

Many Foster hobs are equipped with special burners, with two or three rings of fire that greatly increase the power delivered and the heated surface. In the DUAL models the two fire crowns also have independent ignition, making these burners perfect for both intensive and delicate cooking.

Under-knob ignition

The utmost freedom of movement with electronic under-knob ignition, a common feature of all models that allows a one-hand ignition of the burner.

## **TECHNICAL DATA**





## **OPTIONAL ACCESSORIES**



Cast iron wok support 9601 668